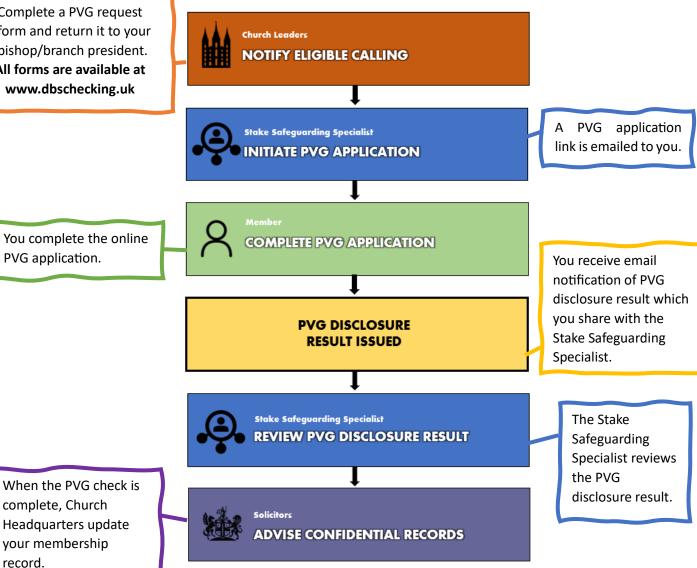

#### Process overview

When invited by your **Bishop/Branch President:** 

• Complete a PVG request form and return it to your bishop/branch president. All forms are available at www.dbschecking.uk

#### Step-by-Step Guide

#### Step 1 – Notify Eligible Calling

• When requested by your bishop/branch president, you complete a PVG online application request form. This form can be downloaded at <u>www.dbschecking.uk.</u>

| Scotland                                                                                                                                                                                                                                                                                                                                                                                                                                                                                                                                                                                                                                                                                                                                                                                                                                                                                                                                                                                                                                                                                                                                                                                                                                                                                                                                                                                                                                                                                                                                                                                                                                                                                                                                                                                                                    |                                                                                                         |                                                                               | Disclosure                                                                                                                                                                                                                                                                                                            |
|-----------------------------------------------------------------------------------------------------------------------------------------------------------------------------------------------------------------------------------------------------------------------------------------------------------------------------------------------------------------------------------------------------------------------------------------------------------------------------------------------------------------------------------------------------------------------------------------------------------------------------------------------------------------------------------------------------------------------------------------------------------------------------------------------------------------------------------------------------------------------------------------------------------------------------------------------------------------------------------------------------------------------------------------------------------------------------------------------------------------------------------------------------------------------------------------------------------------------------------------------------------------------------------------------------------------------------------------------------------------------------------------------------------------------------------------------------------------------------------------------------------------------------------------------------------------------------------------------------------------------------------------------------------------------------------------------------------------------------------------------------------------------------------------------------------------------------|---------------------------------------------------------------------------------------------------------|-------------------------------------------------------------------------------|-----------------------------------------------------------------------------------------------------------------------------------------------------------------------------------------------------------------------------------------------------------------------------------------------------------------------|
| Online Application Request - Details of Applicant         Please complete all fields with the details of the applicant(s) you are requesting         Details of Applicant 1         Applicant 1: Application Type*         Scheme Record to Join         Scheme Record to Join         Scheme Record Update         Existing Member Scheme         Applicant 1: First Name*         Applicant 1: Middle Name(s)         Applicant 1: The first name should be the applicants full bith name rather than the name they are known by the spontant of the spontant should be the applicant full bith name rather than the name they are known by the spontant of the spontant should be the applicant should be the spontant |                                                                                                         | a form for.                                                                   | <ul> <li>Application Type (tick only one):</li> <li>Scheme Record to Join – this is you first time joining PVG</li> <li>Scheme Record Update – you are already a PVG member (working with children)</li> <li>Existing Member Scheme Record - you are already a PVG member (working with vulnerable adults)</li> </ul> |
| Applicant 1: Date of Birth*  DDMM/////                                                                                                                                                                                                                                                                                                                                                                                                                                                                                                                                                                                                                                                                                                                                                                                                                                                                                                                                                                                                                                                                                                                                                                                                                                                                                                                                                                                                                                                                                                                                                                                                                                                                                                                                                                                      |                                                                                                         | 0                                                                             | onal details:<br>Enter your full name, date of<br>birth, email address and<br>current home address                                                                                                                                                                                                                    |
| Applicant 1: Recruiting Organ                                                                                                                                                                                                                                                                                                                                                                                                                                                                                                                                                                                                                                                                                                                                                                                                                                                                                                                                                                                                                                                                                                                                                                                                                                                                                                                                                                                                                                                                                                                                                                                                                                                                                                                                                                                               | isation <sup>z</sup>                                                                                    |                                                                               |                                                                                                                                                                                                                                                                                                                       |
|                                                                                                                                                                                                                                                                                                                                                                                                                                                                                                                                                                                                                                                                                                                                                                                                                                                                                                                                                                                                                                                                                                                                                                                                                                                                                                                                                                                                                                                                                                                                                                                                                                                                                                                                                                                                                             | Latter-day Sainte                                                                                       |                                                                               |                                                                                                                                                                                                                                                                                                                       |
| Applicant 1: Position Applied<br>Church Chickren's Worker 7 (<br>Applicant 1: Regulated Work (<br>Children Adults<br>Applicant 1: Will the work be o<br>Yes No<br>Applicant 1: Is the applicant a                                                                                                                                                                                                                                                                                                                                                                                                                                                                                                                                                                                                                                                                                                                                                                                                                                                                                                                                                                                                                                                                                                                                                                                                                                                                                                                                                                                                                                                                                                                                                                                                                           | For* Church Congregation Leader Group(s)* ) Both carried out at the home of the applicant?*             | o '<br>f<br>l iter<br>ID (th<br>o '                                           | erification:<br>Take the form to another adult (not a<br>family member) along with:<br>In of photo ID AND 1 item of address<br>these must be separate documents).<br>The person enters the name of the<br>documents (eg. passport and utility<br>coll) and signs the declaration.                                     |
| Applicant 1: Position Applied<br>Church Chickren's Worker 7 (<br>Applicant 1: Regulated Work (<br>Children Adults (<br>Applicant 1: Will the work be (<br>Yes No<br>Applicant 1: Is the applicant a<br>Yes No<br>Applicant 1: Is the applicant a<br>Yes No<br>Applicant 1: Details of ID Door<br>Please specify the documents of<br>please check 2 forms of Address                                                                                                                                                                                                                                                                                                                                                                                                                                                                                                                                                                                                                                                                                                                                                                                                                                                                                                                                                                                                                                                                                                                                                                                                                                                                                                                                                                                                                                                         | For* Church Congregation Leader Group(s)* ) Both carried out at the home of the applicant?* volunteer?* | o f<br>l iter<br>ID (th<br>o f<br>(<br>)<br>d 1 form of Ac<br>a note that a H | Take the form to another adult (not a<br>family member) along with:<br>In of photo ID AND 1 item of address<br>these must be separate documents).<br>The person enters the name of the<br>documents (eg. passport and utility<br>bill) and signs the declaration.                                                     |

• When the form is complete, and the declaration signed, hand it back to your bishop/branch president.

Step 2 – Initiate PVG Application

• The Stake Safeguarding Specialist reviews the information provided on your PVG request form and initiates your PVG application.

Step 3 – Complete PVG Application

• You receive an email from Volunteer Scotland, inviting you to complete the online PVG application. You have <u>14 days</u> from receipt of email to complete the application.

Step 4 – PVG Disclosure Result Issued

- When Disclosure Scotland have completed the criminal records check, you receive an email notifying you that the PVG disclosure result is ready.
- You log into your "*ScotAccount*" to review the result and share it with the Stake Safeguarding Specialist.

Step 5/6 – Review PVG Disclosure Result/Advise Confidential Records

- The Stake Safeguarding Specialist reviews the PVG disclosure result:
  - If clear, Church Headquarters is notified, and your membership record is updated.
  - o If an adverse entry is noted, the Stake President is notified, and he will arrange to meet with you to discuss next steps.